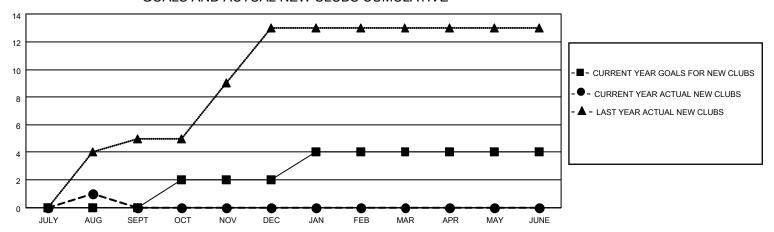

## GOALS AND ACTUAL NEW CLUBS CUMULATIVE

## MONTHLY MEMBERSHIP PROGRESS REPORT

LOCATION INDIA District 322C2 Results as of: 8/31/2021

| Clubs                 |               |           |               | Members               |                        |                         |                                                    |
|-----------------------|---------------|-----------|---------------|-----------------------|------------------------|-------------------------|----------------------------------------------------|
| RESULTS FOR 2021-2022 |               |           |               | RESULTS FOR 2021-2022 |                        |                         |                                                    |
| QUARTER               | NEW CLUB GOAL | NEW CLUBS | DROPPED CLUBS | QUARTER MEMB          | BER GROWTH NET<br>GOAL | MEMBER GROWTH<br>ACTUAL | DROPPED<br>MEMBERS ACTUAL<br>(including transfers) |
| JULY/AUG/SEPT         | 0             | 1         | 0             | JULY/AUG/SEPT         | 88                     | 81                      | 12                                                 |
| OCT/NOV/DEC           | 2             | 0         | 0             | OCT/NOV/DEC           | 58                     | 0                       | 0                                                  |
| JAN/FEB/MAR           | 2             | 0         | 0             | JAN/FEB/MAR           | 63                     | 0                       | 0                                                  |
| APR/MAY/JUNE          | 0             | 0         | 0             | APR/MAY/JUNE          | 0                      | 0                       | 0                                                  |