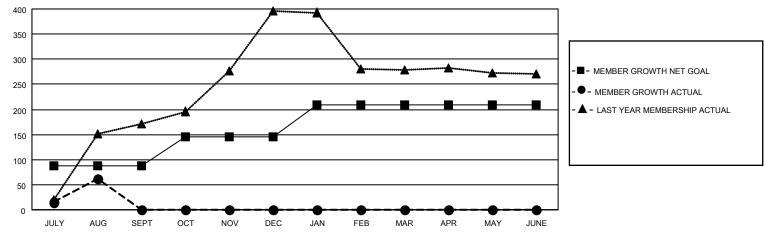

## GOALS AND ACTUAL MEMBERS CUMULATIVE

| DROPPED CLUBS: 0 |    | 15 CLUBS OF 58 ADDED 1 OR<br>MORE NEW MEMBERS | GENDER DISTRIBUTION                   |                |  |
|------------------|----|-----------------------------------------------|---------------------------------------|----------------|--|
|                  |    | MORE NEW MEMBERS                              | MALE                                  | 1,630 (65.51%) |  |
|                  |    |                                               | FEMALE                                | 858 (34.49%)   |  |
| DROPPED MEMBERS  |    |                                               | NON BINARY                            | 0 (0.00%)      |  |
|                  |    |                                               | PREFER NOT TO ANSWER                  | 0 (0.00%)      |  |
| DECEASED         | 0  |                                               |                                       |                |  |
| CLUB CANCELLED   | 0  | CLICK HERE FOR CUMULATIVE                     | TOTAL FAMILY UNIT MEMBERS             | 2,189          |  |
| OTHER            | 12 | MEMBERSHIP DATA                               |                                       |                |  |
| TOTAL            | 12 |                                               | FAMILY MEMBERS PAYING HALF DUES 1,482 |                |  |
|                  |    |                                               |                                       |                |  |

## MONTHLY MEMBERSHIP PROGRESS REPORT

LOCATION INDIA District 322C2 Results as of: 8/31/2021

| Clubs                 |               |           |               | Members               |                        |                         |                                                    |
|-----------------------|---------------|-----------|---------------|-----------------------|------------------------|-------------------------|----------------------------------------------------|
| RESULTS FOR 2021-2022 |               |           |               | RESULTS FOR 2021-2022 |                        |                         |                                                    |
| QUARTER               | NEW CLUB GOAL | NEW CLUBS | DROPPED CLUBS | QUARTER MEMB          | BER GROWTH NET<br>GOAL | MEMBER GROWTH<br>ACTUAL | DROPPED<br>MEMBERS ACTUAL<br>(including transfers) |
| JULY/AUG/SEPT         | 0             | 1         | 0             | JULY/AUG/SEPT         | 88                     | 81                      | 12                                                 |
| OCT/NOV/DEC           | 2             | 0         | 0             | OCT/NOV/DEC           | 58                     | 0                       | 0                                                  |
| JAN/FEB/MAR           | 2             | 0         | 0             | JAN/FEB/MAR           | 63                     | 0                       | 0                                                  |
| APR/MAY/JUNE          | 0             | 0         | 0             | APR/MAY/JUNE          | 0                      | 0                       | 0                                                  |